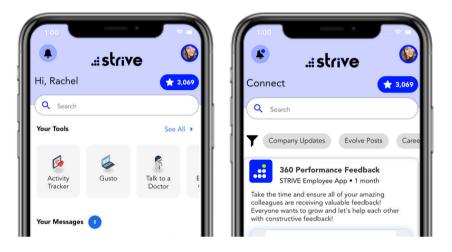

#### **Strive Overview**

Through a personalized and custom company platform, access all program information in one location through single sign on capabilities. Everything the employee needs is right at their fingertips, from benefits and company communications to challenges and rewards/recognition. All in one location.

## **Access All Technology in One Location:**