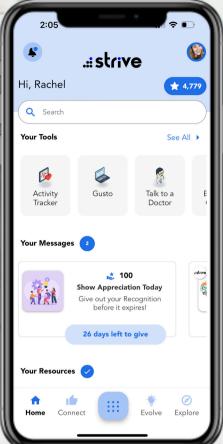

# **Invite Your Family**

Invite your family to the app & give them access to the same great features available to you

## **Push Notifications**

Drive engagement through segmented push notifications to employees sent in real-time or scheduled