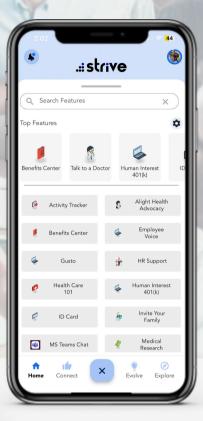

# Find a Provider

Find in-network providers to cut costs. Find doctors, opticians, and dentists

### **Benefits Handbook**

Quickly access the employee benefits handbook to receive answers to all benefits questions

#### Store ID Cards

Store multiple ID cards directly in the app and send seamlessly to doctors

# **Integrated Advocacy**

Access advocacy directly in the app to receive help regarding benefits or claims

## **Telemedicine Integration**

Access telemedicine with one click and instantly connect to a doctor virtually by phone or video